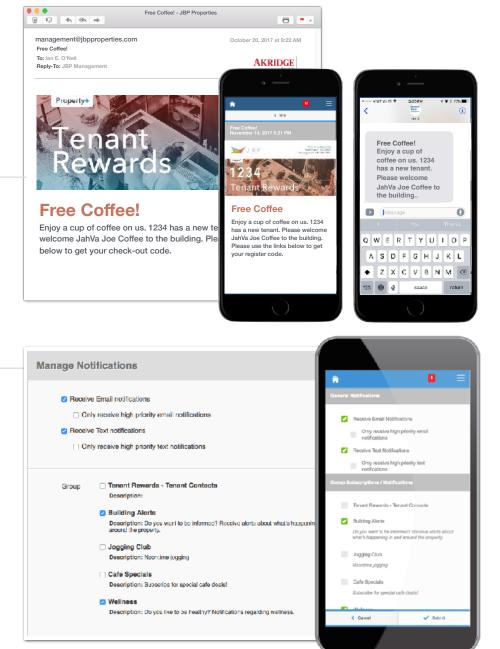

## **Customize Notifications**

Choose what and how you want to be notified. Property Management can keep you up-to-date on everyday events, building announcements and emergency situations.

# **Benefits of Registering**

- Receive real-time alerts during property emergencies.
- Be the first to know of new building amenities.