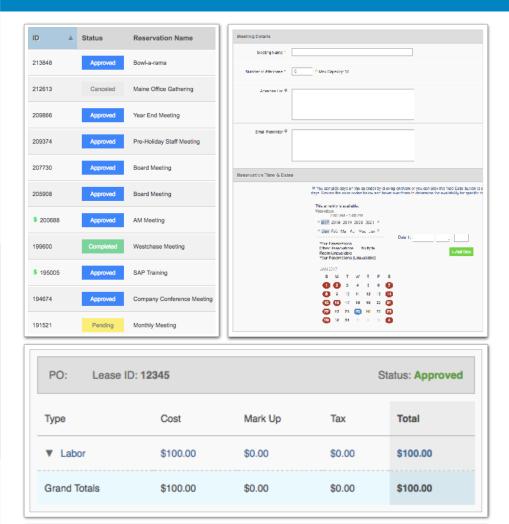

### Submitting a Reservation

**Step 1:** Choose "Select" next to the amenity you would like to reserve. A reservation form will appear requesting specific information about your request.

**Step 2:** Enter your contact information and all meeting details, such as the set-up needs, catering details, attendees list and email reminder notification. You will have options to add special needs, requests, as well as any attachments, if needed.

### **Billable Items**

If your reservation request requires additional charges not covered under your company's lease agreement you may receive an email asking that you log in to the Client Center and approve or decline the charges.

### **Your Reservations**

Reservations placed will display under Your reservations option. All reservations can be searched by simple text and/or filtered by the options available.

| \$ 204869 | Completed | Requested | Business Meeting  | Cape Room  | 1 | October 25, 2017 |
|-----------|-----------|-----------|-------------------|------------|---|------------------|
| \$ 200688 | Approved  | Approved  | AM Meeting        | Maine Room | 1 | July 25, 2017    |
| 199600    | Completed | Pending   | Westchase Meeting | Cape Room  | 1 | June 19, 2017    |
| 195048    | Canceled  | Pending   | Board Meeting     | Maine Room | 1 | April 24, 2017   |
| \$ 195005 | Approved  | Requested | SAP Training      | Cape Room  | 1 | April 12, 2017   |