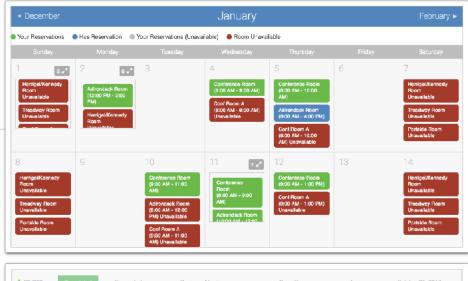

### **Reservation Calendar**

From the home screen, select the "View Calendar" link from the Application Display Box or from the Reservations dropdown menu. The current month's calendar, shown below, will appear displaying your current reservations (green), rooms that have reservations (blue) and any unavailable conference room times (red).